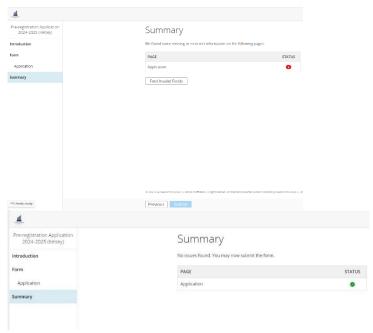

3. Once you have completed the application, you will be at the "Summary" page. If you have missing or incorrect information (number in red circle) you can click on "Find Invalid Fields" and you will be taken back to the pages to correct or input information.

4. Once your summary page has a status with a check mark in green you can submit your form.

You will receive an email confirmation after your application has been submitted.

5. You have successfully submitted your preregistration application and can print a copy for your records or complete an application for another student if applicable.