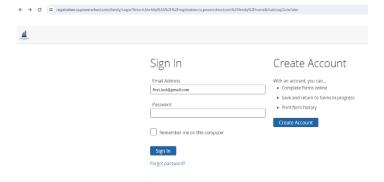

#### 1. Log into

https://registration.ca.powerschool.com/family/home and create an account. You will receive a confirmation email confirming your account, then you can login.

2. From the dashboard, click on "Pre-registration Application 2024-2025", then fill out the student application; **one application per student.** 