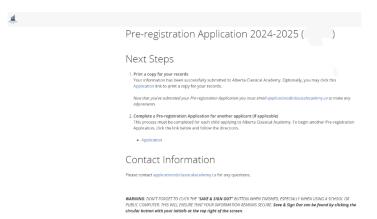

4. Once your summary page has a status with a check mark in green you can submit your form.

You will receive an email confirmation after your application has been submitted.

5. You have successfully submitted your preregistration application and can print a copy for your records or complete an application for another student if applicable.