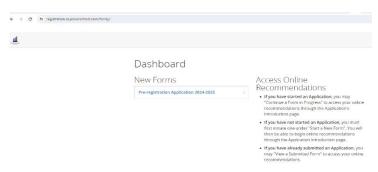

#### 1. Log into

https://registration.ca.powerschool.com/family/home and create an account. You will receive a confirmation email confirming your account, then you can login.

2. From the dashboard, click on "Pre-registration Application 2024-2025", then fill out the student application; **one application per student.** 